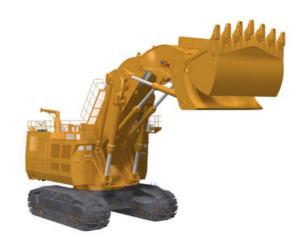

## **CAMERA KITS FOR MINING SHOVELS**

REVERSING-SIDE-MS Reversing-side view camera system for Hydraulic mining shovel

- Analog PAL/NTSC
- Digital HD
- Reversing-side view and surround 270 degree view
- For all types of mining shovel

## PRODUCT DESCRIPTION

Hydraulic mining shovels have limited field of vision to the entire right side, rear and immediate left due to the design and position of the bucket. Good visibility to the front of the vehicle is a necessity, using orlaco cameras enhances the visibility of the bucket.

Orlaco supply reversing-side view cameras and surround 270 degree view systems.